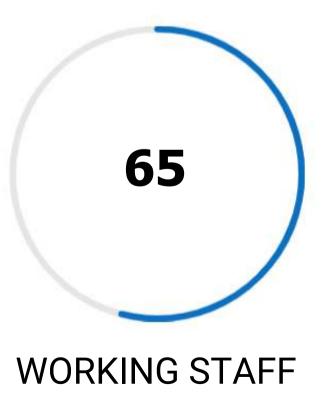

### TRC Marine works with more than 65 employees at 6 different locations.

Dedicated to safe ships and clean seas, IACS makes a unique contribution to maritime safety and regulation through technical support, compliance verification and research and development. More than 90% of the world's cargo carrying tonnage is covered by the classification design, construction and through-life compliance rules and standards set by the eleven Member Societies of IACS